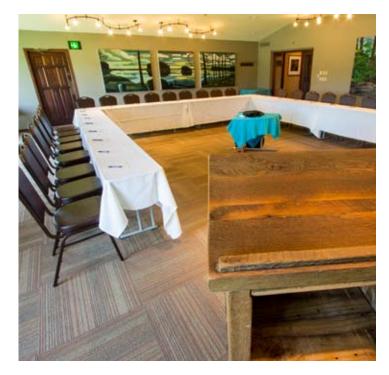

#### THE OAK ROOM =

The Oak Room can be used as one large room or be partitioned into two smaller spaces for a variety of events and group sizes. This room also includes an exit to an outdoor deck area.