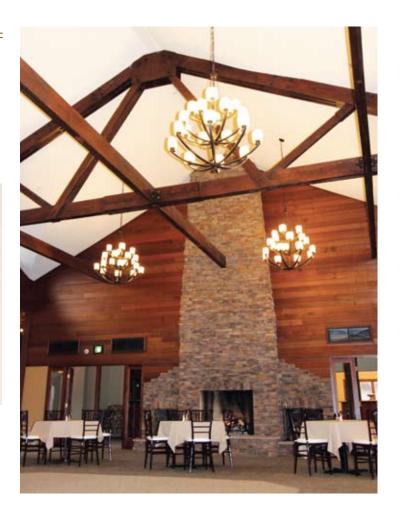

#### THE ASPEN ROOM =

The largest event space in the building—and our main dining room—the updated Aspen Room features a rustic lodge-like atmosphere with a cozy floor-to-ceiling stone fireplace, plenty of natural light, eye-catching exposed beams, and panoramic views of Lake Aspen.\*

| Capacity           |        |
|--------------------|--------|
| Room Size          | 48x56  |
| Total Sq. Ft.      | 2,688  |
| Auditorium Seating | 92-200 |
| Classroom Seating  | 91-175 |
| Hollow Square      | N/A    |
| Ceiling Height     | 12′    |
|                    |        |