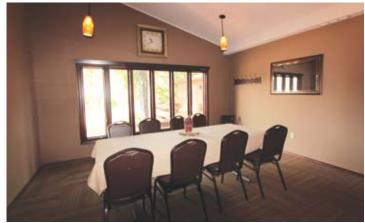

## THE DOGWOOD & BEECHWOOD ROOMS =

These rooms that overlook Lake Aspen are perfect for small breakout groups and can accommodate several setup options.

| Capacity                  |       |
|---------------------------|-------|
| Room Size                 | 16x16 |
| Total Sq. Ft.             | 256   |
| <b>Auditorium Seating</b> | 10-20 |
| Classroom Seating         | 10-16 |
| Hollow Square             | 10    |
| Ceiling Height            | 9'    |
|                           |       |