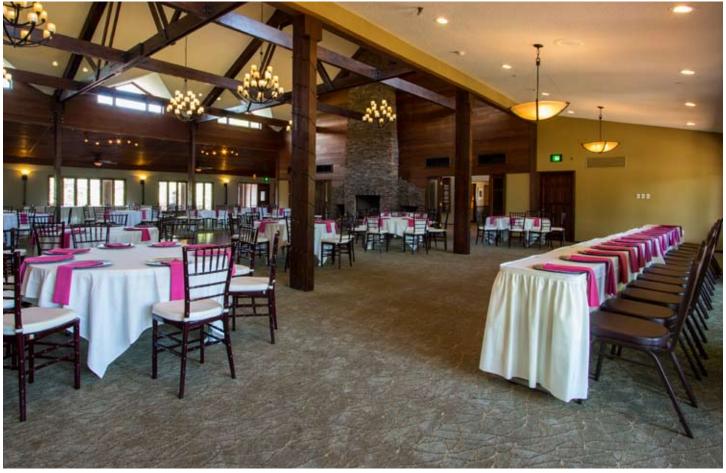

#### THE ASPEN ROOM =

The largest event space in the building—and our main dining room—the updated Aspen Room features a rustic lodge-like atmosphere with a cozy floor-to-ceiling stone fireplace, plenty of natural light, eye-catching exposed beams, and panoramic views of Lake Aspen.\*

| Capacity           |        |
|--------------------|--------|
| Room Size          | 48x56  |
| Total Sq. Ft.      | 2,688  |
| Auditorium Seating | 92-200 |
| Classroom Seating  | 91-175 |
| Hollow Square      | N/A    |
| Ceiling Height     | 12′    |
|                    |        |