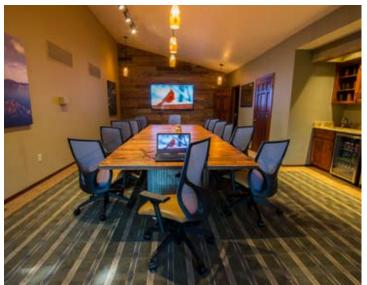

#### THE EXECUTIVE BOARDROOM =

A perfect combination of rustic and modern, the Executive Boardroom features a wall of century-old reclaimed barn wood, large flat screen monitor, a conference table with seating for 14 to 20 people, a half-bath and a wet bar with granite countertops.