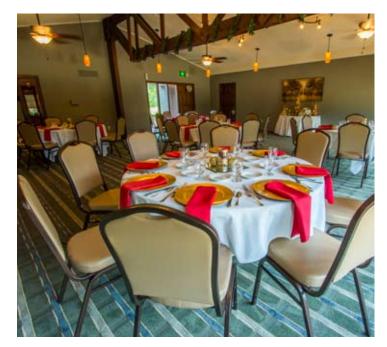

#### THE ASPEN ROOM =

The largest event space in the building—and our main dining room—the updated Aspen Room features a rustic lodge-like atmosphere with a cozy floor-to-ceiling stone fireplace, plenty of natural light, eye-catching exposed beams, and panoramic views of Lake Aspen.\*

| Capacity           |        |
|--------------------|--------|
| Room Size          | 48x56  |
| Total Sq. Ft.      | 2,688  |
| Auditorium Seating | 92-200 |
| Classroom Seating  | 91-175 |
| Hollow Square      | N/A    |
| Ceiling Height     | 12′    |
|                    |        |