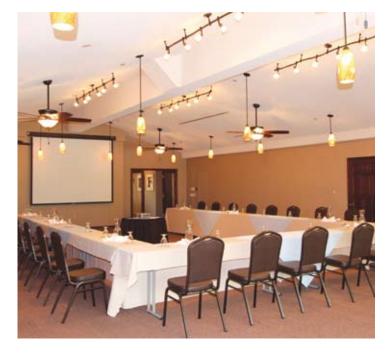

## THE DOGWOOD & BEECHWOOD ROOMS =

These rooms that overlook Lake Aspen are perfect for small breakout groups and can accommodate several setup options.

| Capacity                  |       |
|---------------------------|-------|
| Room Size                 | 16x16 |
| Total Sq. Ft.             | 256   |
| <b>Auditorium Seating</b> | 10-20 |
| Classroom Seating         | 10-16 |
| Hollow Square             | 10    |
| Ceiling Height            | 9'    |
|                           |       |