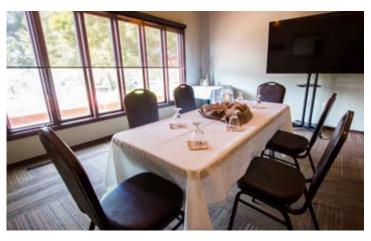

#### THE EXECUTIVE BOARDROOM =

A perfect combination of rustic and modern, the Executive Boardroom features a wall of century-old reclaimed barn wood, large flat screen monitor, a conference table with seating for 14 to 20 people, a half-bath and a wet bar with granite countertops.