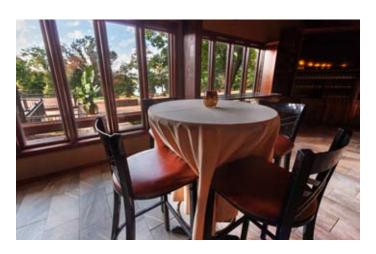

## THE FOXFIRE LOUNGE =

Our recently renovated Foxfire Lounge features a bar, dining area and large windows looking out over Lake Aspen. This space is upscale, yet casual—great for breaks or post-meeting social gatherings.