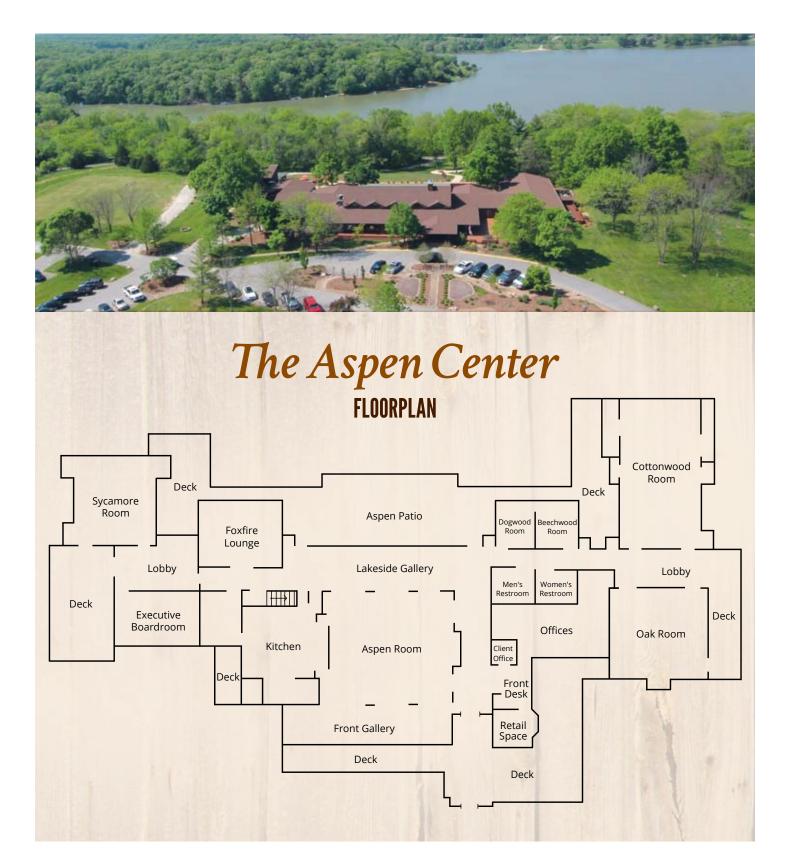

# **INNSBROOK**

WWW.INNSBROOK-RESORT.COM/MEETINGS

#### THE ASPEN ROOM =

The largest event space in the building—and our main dining room—the updated Aspen Room features a rustic lodge-like atmosphere with a cozy floor-to-ceiling stone fireplace, plenty of natural light, eye-catching exposed beams, and panoramic views of Lake Aspen.\*

| Capacity           |        |
|--------------------|--------|
| Room Size          | 48x56  |
| Total Sq. Ft.      | 2,688  |
| Auditorium Seating | 92-200 |
| Classroom Seating  | 91-175 |
| Hollow Square      | N/A    |
| Ceiling Height     | 12′    |
|                    |        |

\*NOTE: Time must be allowed to permit conversion for meetings. Seating allowances are based upon audiovisual and set-up needs.





## THE SYCAMORE ROOM —

This room fe