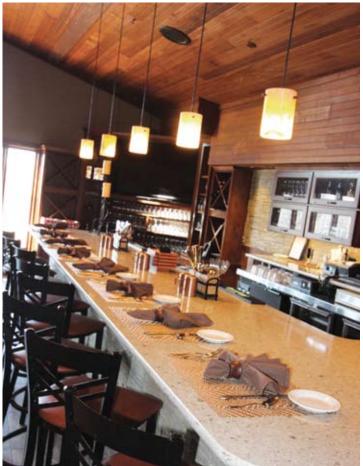

## THE FOXFIRE LOUNGE =

Our recently renovated Foxfire Lounge features a bar, dining area and large windows looking out over Lake Aspen. This space is upscale, yet casual—great for breaks or post-meeting social gatherings.